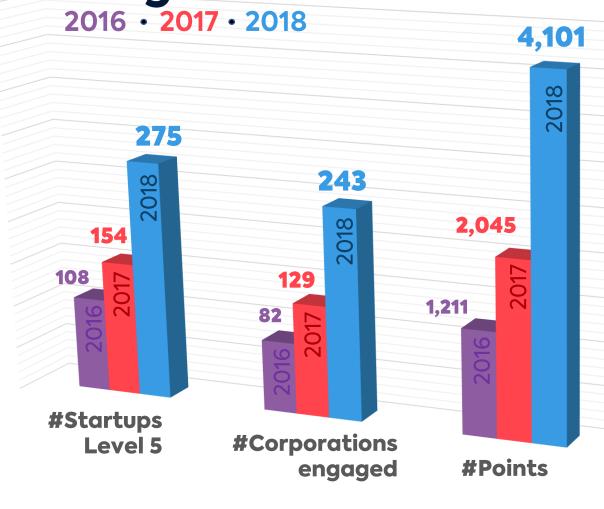

### 3-year Experience

2016 • 2017 • 2018

439 startups engaged with corporates 336 corporations

engaged with startups

3,209 CSE relationships