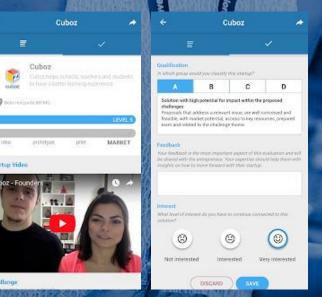

# Evaluator app

Matchmaking tool where executives can find startups based on their profile

Connect with attractive ideas
Innovative solutions
Giving back
Investment opportunities

Match-making tool where startups can make relevant connections with executives interested in co-creating their solutions

**Chat with** executives you matched with!

Feedback

Validation

General Ders

796

Corporations