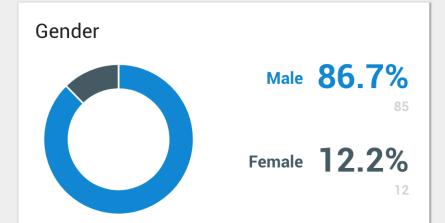

| 7    | points |

## **Categories** 2016 • 2017 • 2018

# to 100 open startups

2016

Agribusiness
Innovative Cities
Information Society
Future of Education
Electric Energy
Oil & Gas
Industry of the Future
Healthcare & Wellbeing
Wearables

2017

Agribusiness and Food
Cities, Tourism and Events
Enterprise Application
Future of Education
Energy
Industry of the Future
Healthcare and Wellbeing
Marketing and Retail
SMEs
Human Resource

2018

Grand Challenges
Education
Energy
Environment
Healthcare

Industry
Transport & logistics

Sectors

Retail
Agriculture
Construction
Financial services
Food
SMEs
Marketplace

Trends
Big data
Biotech
Computer vision
IoT
Materials

VR/AR

Enterprise
Productivity
Customer service
Human resources
Legal
Marketina



## Infographics

2016 · 2017 · 2018

















## The most attractive startups for the Brazilian market

- Allya
- 2. Fhinck
- 3. Opinion Box
- 4. GoEpik
- 5. Incentive-me
- 6. Comprovei
- 7. PROSUMIR
- 8. Intelup
- 9. Forebrain
- **10. Pris Software**

- 11. Kornerz
- 12. JUSTTO
- 13. Postmetria
- 14. Lean Survey
- 15. Loox Studios
- 16. Aqua Multitouch
- 7. FORSEE
- 18. Mastertech
- 19. Nama
- 20. STANDOUT
- 21. VG Resíduos
- 22. QualityStorm
- 23. Aquarela Analytics
- 24. TNS Nanotecnologia
- 25. Novidá
- 26. Home Agent
- 27. MOLEGOLAR
- 28. Startup Mundi
- 29. Vibbra!
- 30. Pix Force
- 31. Mvisia
- 32. Inngage
- 33. MEI Facil

- 34. DESCOLA
- 35. Viewy
- 36. Escribo
- 37. CUBi Energia
- 38. Eruga
- 39. BirminD
- 40. Fix
- 41. Pipefy
- 42. Guiando
- 43. Beenoculus
- 44. Virturian
- 45. TrackerUp
- 46. Kriativar
- 47. xGB x G