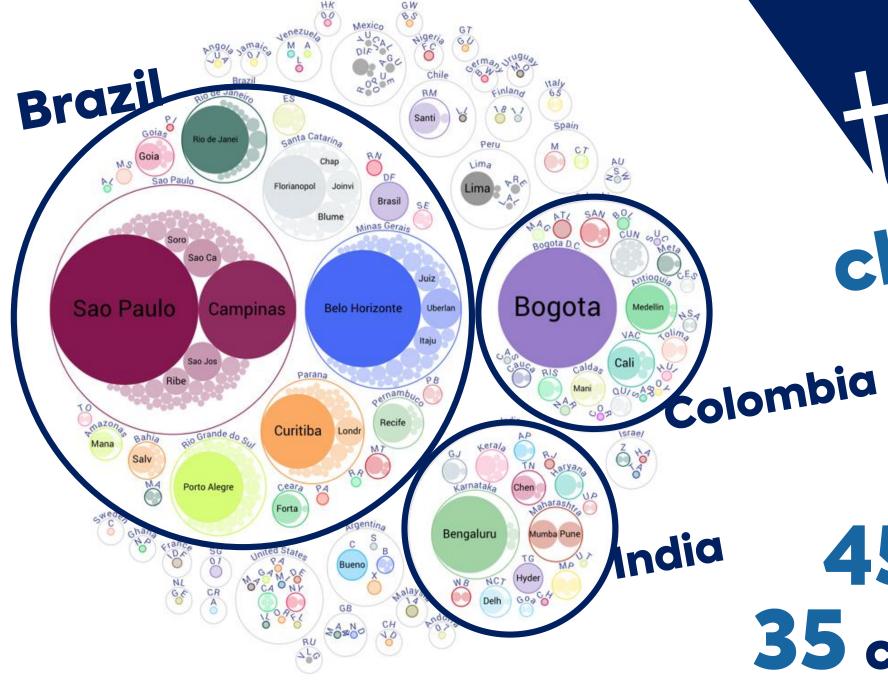

open govtechs

open agtechs

**OPEN**In techs

open

**Open** atytechs

open law techs

**Open** tourtechs















# Evaluator app



Matchmaking tool where executives can find startups based on their profile





Connect with attractive ideas
Innovative solutions
Giving back
Investment opportunities



# Startup app



#### Confirmed Matches

Aqui você pode conversar com seus matches confirmados



Evaluator's Name 2018-03-21

Department: Open Innovation / Job Title: Startup Focus Lead / Profession: Startup Focus Lead

Unmatch



Match-making tool where startups can make relevant connections with executives interested in co-creating their solutions







**Chat with** executives you matched with!

Feedback

Validation





General Ders

796

Corporations



4,692 Startups









# f ( ) clusters

451 cities 35 countries



## HOW it works?





STARTUP **LEVEL** 





ANNUAL PUBLICATION

Specialists network



Onlife activities

submission

evaluation

matchmaking

dashboard

Corporate Foruns

Demo days

Speed-datings

In-company

# topen startups





- 2. Matchmaking & Connections
- 3. Recognition & Awards
- 4. Coworking spaces





Group B Platform & Partnerships

- 5. Service and technology vouchers
- 6. Large corporation's IP licensing
- 7. Access to non-financial resources
- 8. Access to employee's information
- 9. Access to clients and sales channels





Group C Startup Supplier Development



- 10. Resources for R&D and Prototype
- 11. Startup's IP licensing
- 12. Pilot Project contract
- 13. Service or innovative product supply









### How is it m