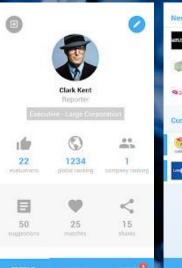

# Evaluator app

Matchmaking tool where executives can find startups based on their profile

Connect with attractive ideas
Innovative solutions
Giving back
Investment opportunities