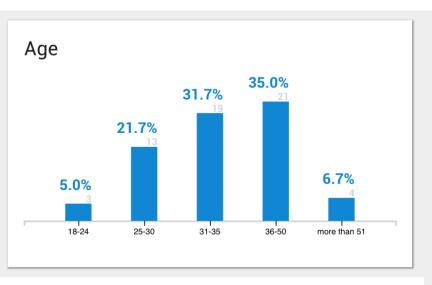

| 3    | 7    | points |

## **Categories** 2016 • 2017 • 2018

# to 100 open startups

2016

Agribusiness
Innovative Cities
Information Society
Future of Education
Electric Energy
Oil & Gas
Industry of the Future
Healthcare & Wellbeing
Wearables

2017

Agribusiness and Food
Cities, Tourism and Events
Enterprise Application
Future of Education
Energy
Industry of the Future
Healthcare and Wellbeing
Marketing and Retail
SMEs
Human Resource

2018

Grand Challenges
Education
Energy
Environment
Healthcare

Industry
Transport & logistics

Sectors

Retail
Agriculture
Construction
Financial services
Food
SMEs
Marketplace

Trends
Big data
Biotech
Computer vision
IoT
Materials

VR/AR

Enterprise
Productivity
Customer service
Human resources
Legal
Marketina



## Infographics

2016 · 2017 · 2018

















## The most attractive startups for the Brazilian market

- Allya
- 2. Fhinck
- 3. Opinion Box
- 4. GoEpik
- 5. Incentive-me
- 6. Comprovei
- 7. PROSUMIR
- 8. Intelup
- 9. Forebrain
- **10. Pris Software**

- 11. Kornerz
- 12. JUSTTO
- 13. Postmetria
- 14. Lean Survey
- 15. Loox Studios
- 16. Aqua Multitouch
- 7. FORSEE
- 18. Mastertech
- 19. Nama
- 20. STANDOUT
- 21. VG Resíduos
- 22. QualityStorm
- 23. Aquarela Analytics
- 24. TNS Nanotecnologia
- 25. Novidá
- 26. Home Agent
- 27. MOLEGOLAR
- 28. Startup Mundi
- 29. Vibbra!
- 30. Pix Force
- 31. Mvisia
- 32. Inngage
- 33. MEI Facil

- 34. DESCOLA
- 35. Viewy
- 36. Escribo
- 37. CUBi Energia
- 38. Eruga
- 39. BirminD
- 40. Fix
- 41. Pipefy
- 42. Guiando
- 43. Beenoculus
- 44. Virturian
- 45. TrackerUp
- 46. Kriativar
- 47.