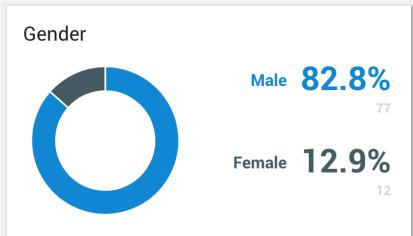

| 7    | points |

## **Categories** 2016 • 2017 • 2018

# to 100 open startups

2016

Agribusiness
Innovative Cities
Information Society
Future of Education
Electric Energy
Oil & Gas
Industry of the Future
Healthcare & Wellbeing
Wearables

2017

Agribusiness and Food
Cities, Tourism and Events
Enterprise Application
Future of Education
Energy
Industry of the Future
Healthcare and Wellbeing
Marketing and Retail
SMEs
Human Resource

2018

Grand Challenges
Education
Energy
Environment
Healthcare

Industry
Transport & logistics

Sectors

Retail
Agriculture
Construction
Financial services
Food
SMEs
Marketplace

Trends
Big data
Biotech
Computer vision
IoT
Materials

VR/AR

Enterprise
Productivity
Customer service
Human resources
Legal
Marketina



## Infographics

2016 · 2017 · 2018

















## The most attractive startups for the Brazilian market

- Allya
- 2. Fhinck
- 3. Opinion Box
- 4. GoEpik
- 5. Incentive-me
- 6. Comprovei
- 7. PROSUMIR
- 8. Intelup
- 9. Forebrain
- **10. Pris Software**

- 11. Kornerz
- 12. JUSTTO
- 13. Postmetria
- 14. Lean Survey
- 15. Loox Studios
- 16. Aqua Multitouch
- 7. FORSEE
- 18. Mastertech
- 19. Nama
- 20. STANDOUT
- 21. VG Resíduos
- 22. QualityStorm
- 23. Aquarela Analytics
- 24. TNS Nanotecnologia
- 25. Novidá
- 26. Home Agent
- 27. MOLEGOLAR
- 28. Startup Mundi
- 29. Vibbra!
- 30. Pix Force
- 31. Mvisia
- 32. Inngage
- 33. MEI Facil

- 34. DESCOLA
- 35. Viewy
- 36. Escribo
- 37. CUBi Energia
- 38. Eruga
- 39. BirminD
- 40. Fix
- 41. Pipefy
- 42. Guiando
- 43. Beenoculus
- 44. Virturian
- 45. TrackerUp
- 46. Kriativar
- 47. xGB x