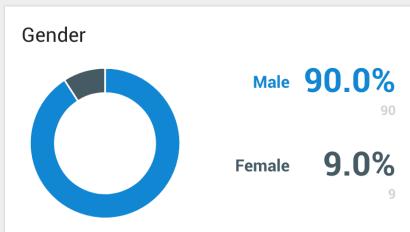

| 7    | points |

## **Categories** 2016 • 2017 • 2018

# to 100 open startups

2016

Agribusiness
Innovative Cities
Information Society
Future of Education
Electric Energy
Oil & Gas
Industry of the Future
Healthcare & Wellbeing
Wearables

2017

Agribusiness and Food
Cities, Tourism and Events
Enterprise Application
Future of Education
Energy
Industry of the Future
Healthcare and Wellbeing
Marketing and Retail
SMEs
Human Resource

2018

Grand Challenges
Education
Energy
Environment
Healthcare

Industry
Transport & logistics

Sectors

Retail
Agriculture
Construction
Financial services
Food
SMEs
Marketplace

Trends
Big data
Biotech
Computer vision
IoT
Materials

VR/AR

Enterprise
Productivity
Customer service
Human resources
Legal
Marketina



## Infographics

2016 · 2017 · 2018

















## The most attractive startups for the Brazilian market

- Allya
- 2. Fhinck
- 3. Opinion Box
- 4. GoEpik
- 5. Incentive-me
- 6. Comprovei
- 7. PROSUMIR
- 8. Intelup
- 9. Forebrain
- **10. Pris Software**

- 11. Kornerz
- 12. JUSTTO
- 13. Postmetria
- 14. Lean Survey
- 15. Loox Studios
- 16. Aqua Multitouch
- 7. FORSEE
- 18. Mastertech
- 19. Nama
- 20. STANDOUT
- 21. VG Resíduos
- 22. QualityStorm
- 23. Aquarela Analytics
- 24. TNS Nanotecnologia
- 25. Novidá
- 26. Home Agent
- 27. MOLEGOLAR
- 28. Startup Mundi
- 29. Vibbra!
- 30. Pix Force
- 31. Mvisia
- 32. Inngage
- 33. MEI Facil

- 34. DESCOLA
- 35. Viewy
- 36. Escribo
- 37. CUBi Energia
- 38. Eruga
- 39. BirminD
- 40. Fix
- 41. Pipefy
- 42. Guiando
- 43. Beenoculus
- 44. Virturian
- 45. TrackerUp
- 46. Kriativar
- 47. xGB x Goo