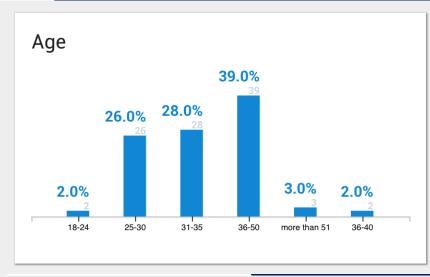

3    | 7    | points |

## **Categories** 2016 • 2017 • 2018

# to 100 open startups

2016

Agribusiness
Innovative Cities
Information Society
Future of Education
Electric Energy
Oil & Gas
Industry of the Future
Healthcare & Wellbeing
Wearables

2017

Agribusiness and Food
Cities, Tourism and Events
Enterprise Application
Future of Education
Energy
Industry of the Future
Healthcare and Wellbeing
Marketing and Retail
SMEs
Human Resource

2018

Grand Challenges
Education
Energy
Environment
Healthcare

Industry
Transport & logistics

Sectors

Retail
Agriculture
Construction
Financial services
Food
SMEs
Marketplace

Trends
Big data
Biotech
Computer vision
IoT
Materials

VR/AR

Enterprise
Productivity
Customer service
Human resources
Legal
Marketina



## Infographics

2016 · 2017 · 2018

















## The most attractive startups for the Brazilian market

- Allya
- 2. Fhinck
- 3. Opinion Box
- 4. GoEpik
- 5. Incentive-me
- 6. Comprovei
- 7. PROSUMIR
- 8. Intelup
- 9. Forebrain
- **10. Pris Software**

- 11. Kornerz
- 12. JUSTTO
- 13. Postmetria
- 14. Lean Survey
- 15. Loox Studios
- 16. Aqua Multitouch
- 7. FORSEE
- 18. Mastertech
- 19. Nama
- 20. STANDOUT
- 21. VG Resíduos
- 22. QualityStorm
- 23. Aquarela Analytics
- 24. TNS Nanotecnologia
- 25. Novidá
- 26. Home Agent
- 27. MOLEGOLAR
- 28. Startup Mundi
- 29. Vibbra!
- 30. Pix Force
- 31. Mvisia
- 32. Inngage
- 33. MEI Facil

- 34. DESCOLA
- 35. Viewy
- 36. Escribo
- 37. CUBi Energia
- 38. Eruga
- 39. BirminD
- 40. Fix
- 41. Pipefy
- 42. Guiando
- 43. Beenoculus
- 44. Virturian
- 45. TrackerUp
- 46. Kriativar
- 47. xGB