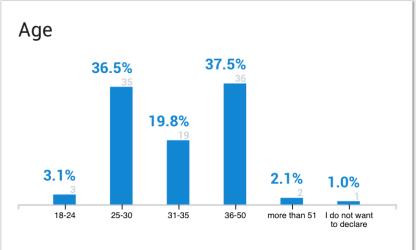

| 3    | 7    | points |

## **Categories** 2016 • 2017 • 2018

# to 100 open startups

2016

Agribusiness
Innovative Cities
Information Society
Future of Education
Electric Energy
Oil & Gas
Industry of the Future
Healthcare & Wellbeing
Wearables

2017

Agribusiness and Food
Cities, Tourism and Events
Enterprise Application
Future of Education
Energy
Industry of the Future
Healthcare and Wellbeing
Marketing and Retail
SMEs
Human Resource

2018

Grand Challenges
Education
Energy
Environment
Healthcare

Industry
Transport & logistics

Sectors

Retail
Agriculture
Construction
Financial services
Food
SMEs
Marketplace

Trends
Big data
Biotech
Computer vision
IoT
Materials

VR/AR

Enterprise
Productivity
Customer service
Human resources
Legal
Marketina



## Infographics

2016 · 2017 · 2018

















## The most attractive startups for the Brazilian market

- Allya
- 2. Fhinck
- 3. Opinion Box
- 4. GoEpik
- 5. Incentive-me
- 6. Comprovei
- 7. PROSUMIR
- 8. Intelup
- 9. Forebrain
- **10. Pris Software**

- 11. Kornerz
- 12. JUSTTO
- 13. Postmetria
- 14. Lean Survey
- 15. Loox Studios
- 16. Aqua Multitouch
- 7. FORSEE
- 18. Mastertech
- 19. Nama
- 20. STANDOUT
- 21. VG Resíduos
- 22. QualityStorm
- 23. Aquarela Analytics
- 24. TNS Nanotecnologia
- 25. Novidá
- 26. Home Agent
- 27. MOLEGOLAR
- 28. Startup Mundi
- 29. Vibbra!
- 30. Pix Force
- 31. Mvisia
- 32. Inngage
- 33. MEI Facil

- 34. DESCOLA
- 35. Viewy
- 36. Escribo
- 37. CUBi Energia
- 38. Eruga
- 39. BirminD
- 40. Fix
- 41. Pipefy
- 42. Guiando
- 43. Beenoculus
- 44. Virturian
- 45. TrackerUp
- 46. Kriativar
- 47. x